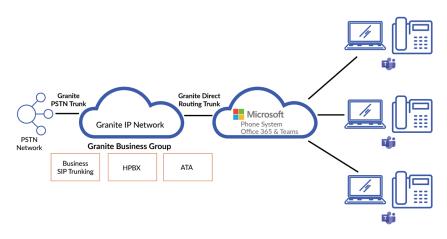

# Microsoft Teams Direct Routing

Employing Granite's Business SIP trunking, Direct Routing (DR) allows interconnection of the PSTN with your Microsoft cloud-based phone system, facilitating calls between Teams users and mobile or fixed line telephone subscribers anywhere in the world.

Complex configuration and inherent networking issues can cause implementation challenges and security risks when connecting Microsoft Teams with a service provider's PSTN network. Microsoft certified for direct routing with the Teams phone system, Granite's Perimeta Session Border Controller (SBC) eliminates these issues and provides a robust, scalable and flexible solution for deploying Business SIP trunking.